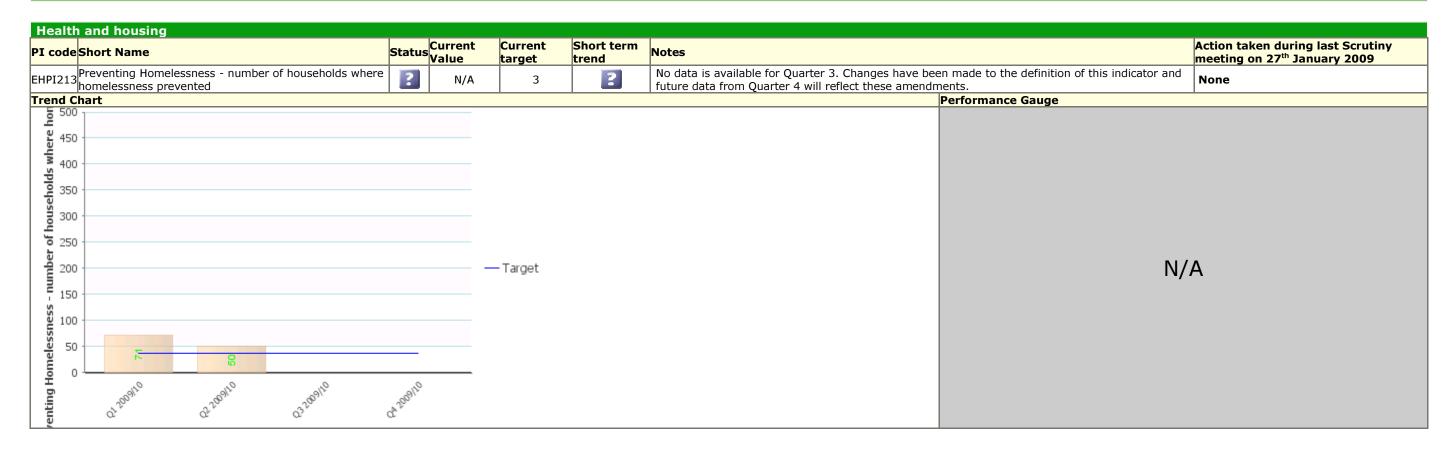

## Traffic Light: Unknown Description: Promoting prosperity & well being providing access & opportunities