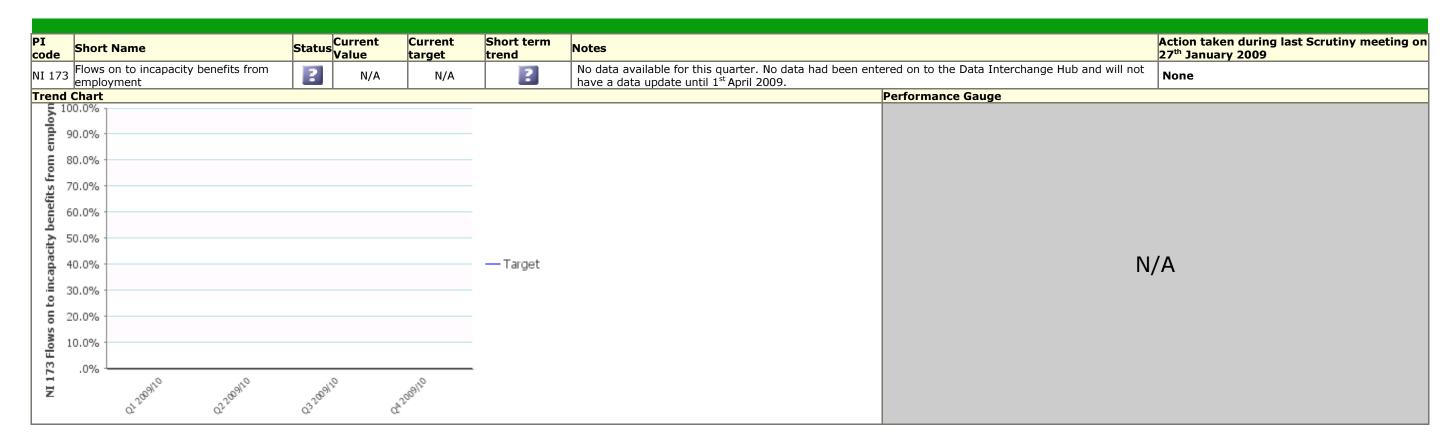

| - 100                                                                           |

#### Traffic Light: Amber Description: Caring about what's built (and) where



## Traffic Light: Green Description: Caring about what's built (and) where



## Traffic Light: Unknown Description: Promoting prosperity & well being providing access & opportunities









## Traffic Light: Unknown Description: Shaping now, shaping the future





|          | Long Term Trends                                       |
|----------|--------------------------------------------------------|
|          | The value of this PI has improved in the long term.    |
| <b>-</b> | The value of this PI has worsened in the long term.    |
| -        | The value of this PI has not changed in the long term. |
|          |                                                        |

|   | Short Term Trends                                       |
|---|---------------------------------------------------------|
|   | The value of this PI has improved in the short term.    |
| 1 | The value of this PI has worsened in the short term.    |
| - | The value of this PI has not changed in the short term. |