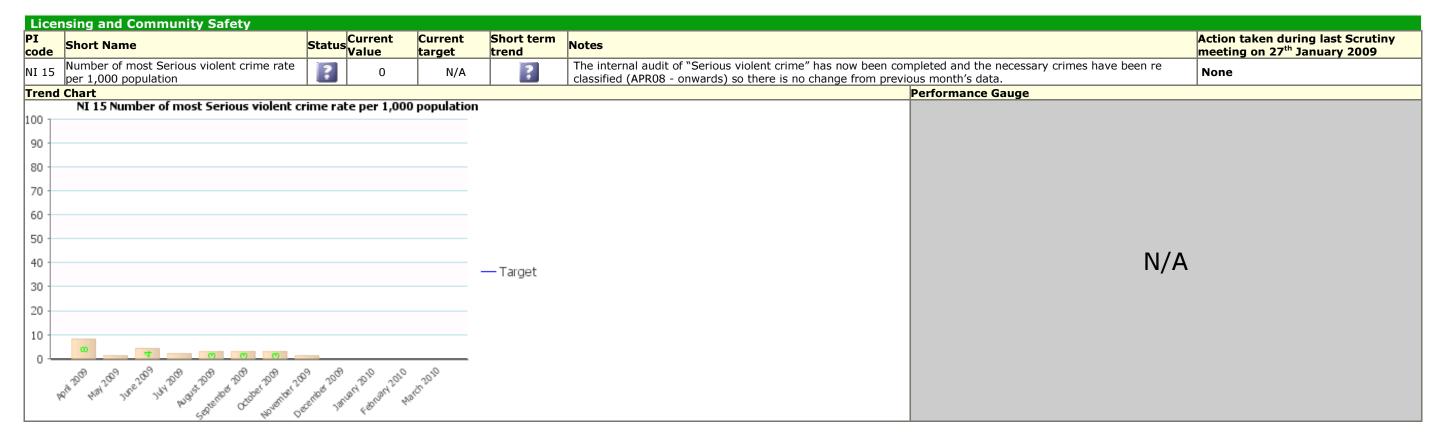

## Traffic Light: Unknown Description: Shaping now, shaping the future

|          | Long Term Trends                                       |
|----------|--------------------------------------------------------|
|          | The value of this PI has improved in the long term.    |
| <b>-</b> | The value of this PI has worsened in the long term.    |
| -        | The value of this PI has not changed in the long term. |
|          |                                                        |