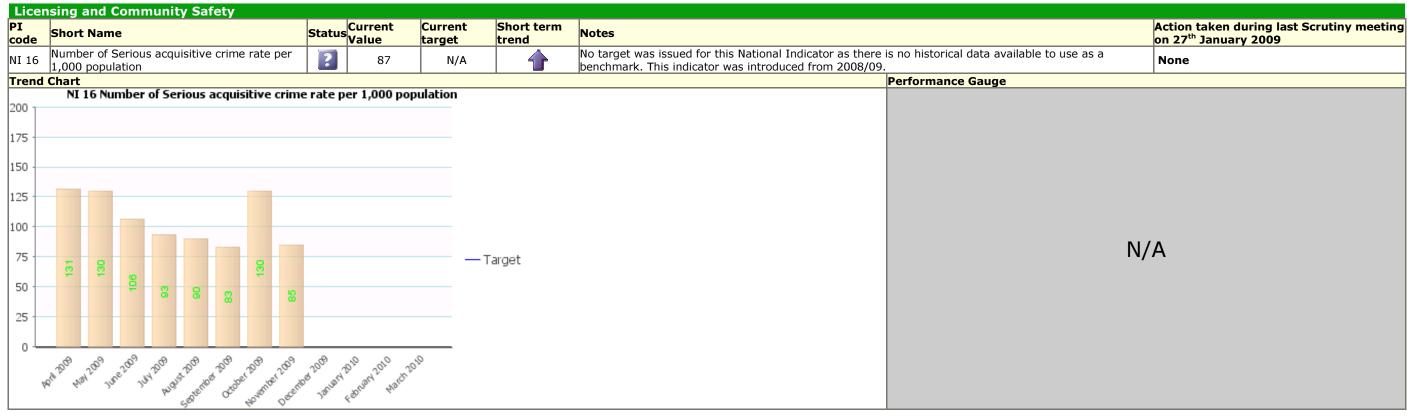

| Q2 2009/10 result                                                                                                                                                                                                                                                                                                                                                                                      | - 100                                                                           |

#### Traffic Light: Amber Description: Caring about what's built (and) where



## Traffic Light: Green Description: Caring about what's built (and) where



## Traffic Light: Unknown Description: Promoting prosperity & well being providing access & opportunities









## Traffic Light: Unknown Description: Shaping now, shaping the future





|          | Long Term Trends                                       |
|----------|--------------------------------------------------------|
|          | The value of this PI has improved in the long term.    |
| <b>-</b> | The value of this PI has worsened in the long term.    |
| -        | The value of this PI has not changed in the long term. |
|          |                                                        |

|   | Short Term Trends                                       |
|---|---------------------------------------------------------|
|   | The value of this PI has improved in the short term.    |
| 1 | The value of this PI has worsened in the short term.    |
| - | The value of this PI has not changed