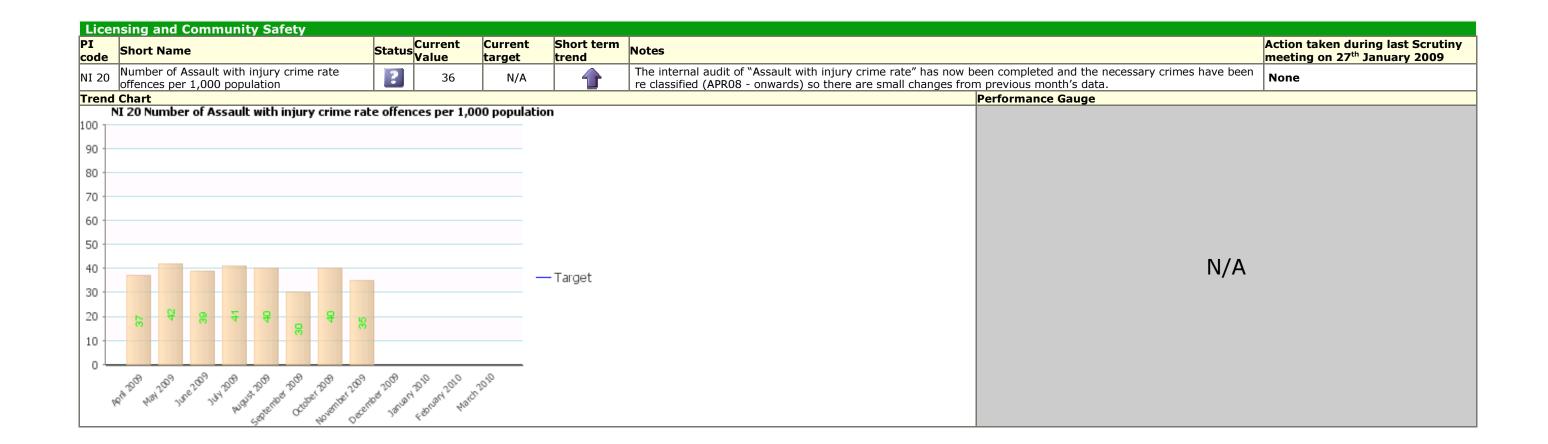

| Q2 2009/10 result                                                                                                                                                                                                                                                                                                                                                                                      | - 100                                                                           |

#### Traffic Light: Amber Description: Caring about what's built (and) where



## Traffic Light: Green Description: Caring about what's built (and) where



## Traffic Light: Unknown Description: Promoting prosperity & well being providing access & opportunities









## Traffic Light: Unknown Description: Shaping now, shaping the future





|          | Long Term Trends                                       |
|----------|--------------------------------------------------------|
|          | The value of this PI has improved in the long term.    |
| <b>-</b> | The value of this PI has worsened in the long term.    |
| -        | The value of this PI has not changed in the long term. |
|          |                                                        |

|   | Short Term Trends                                       |
|---|---------------------------------------------------------|
|   | The value of this PI has improved in the short term.    |
| 1 | The value of this PI has worsened in the short term.    |
| - | The value of this PI has not changed in