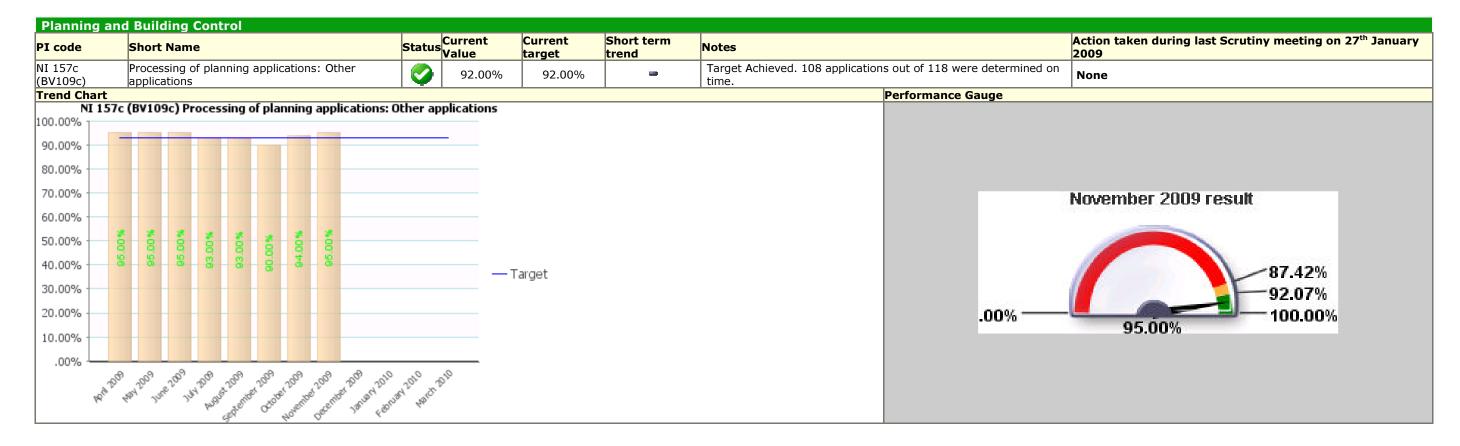

| Q2 2009/10 result                                                                                                                                                                                                                                                                                                                                                                                      | - 100                                                                           |

#### Traffic Light: Amber Description: Caring about what's built (and) where



## Traffic Light: Green Description: Caring about what's built (and) where



## Traffic Light: Unknown Description: Promoting prosperity & well being providing access & opportunities









## Traffic Light: Unknown Description: Shaping now, shaping the future





|          | Long Term Trends                                       |
|----------|--------------------------------------------------------|
|          | The value of this PI has improved in the long term.    |
| <b>-</b> | The value of this PI has worsened in the long term.    |
| -        | The value of this PI has not changed in the long term. |
|          |                                                        |

|   | Short Term Trends                                       |
|---|---------------------------------------------------------|
|   | The value of this PI has improved in the short term.