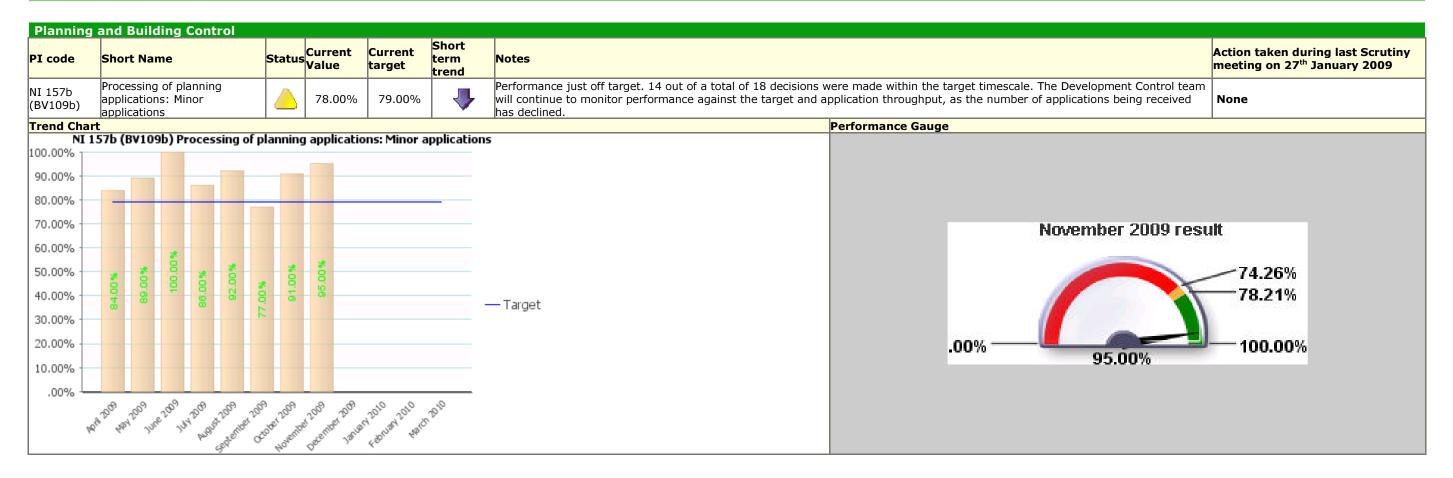

|                        | — Target                                                                                                                                                                                                         | Q2 2009/10 result                                                                                                                                                                                                                                                                                                                                                                                      | - 100                                                                           |

#### Traffic Light: Amber Description: Caring about what's built (and) where



## Traffic Light: Green Description: Caring about what's built (and) where



## Traffic Light: Unknown Description: Promoting prosperity & well being providing access & opportunities









## Traffic Light: Unknown Description: Shaping now, shaping the future





|          | Long Term Trends                                       |
|----------|--------------------------------------------------------|
|          | The value of this PI has improved in the long term.    |
| <b>-</b> | The value of this PI has worsened in the long term.    |
| -        | The value of this PI has not changed in the long term. |
|          |                                                        |

|   | Short Term Trends                                       |
|---|---------------------------------------