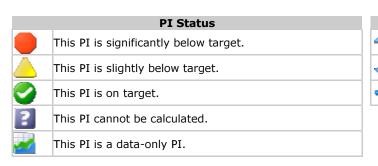

| - 100                                                                           |

#### Traffic Light: Amber Description: Caring about what's built (and) where



## Traffic Light: Green Description: Caring about what's built (and) where



## Traffic Light: Unknown Description: Promoting prosperity & well being providing access & opportunities









## Traffic Light: Unknown Description: Shaping now, shaping the future





|          | Long Term Trends                                       |
|----------|--------------------------------------------------------|
|          | The value of this PI has improved in the long term.    |
| <b>-</b> | The value of this PI has worsened in the long term.    |
| -        | The value of this PI has not changed in the long term. |
|          |                                                        |

|   | Short Term Trends                                       |
|---|---------------------------------------------------------|
|   | The value of this PI has improved in the short term.    |
| 1 | The value of this PI has worsened in the short term.    |
| - | The value of this PI has not changed in the short term. |